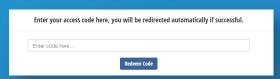

## **How to Access the DBIA Recorded Sessions**

- 1. Go to the following link to redeem your access code: https://dbia.digitellinc.com/dbia/redeem
- 2. Login to your account, or for users that do not already have an account, you will be asked to create one. You must use the same email address that you registered with for the conference.
- 3. Enter access code **PHILLY2017** and click on Redeem Code.