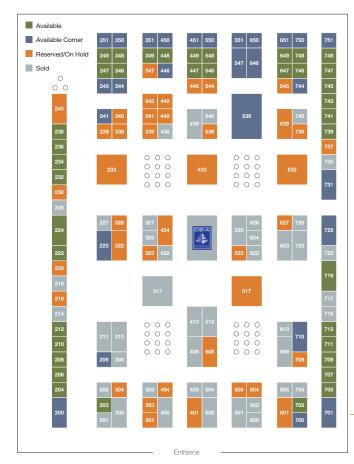

#### **EXHIBIT HALL FLOOR PLAN**

The Design-Build Conference & Expo provides unparalleled access to **meet decision makers** and network with all **members of project teams** including general contractors, architects, engineers, MEPs, attorneys and finance professionals. Design-build is the fastest growing, most popular delivery system in the nation, making the 2020 Design-Build Conference & Expo a must-go event!

Floor plan up-to-date as of January 21, 2020. To view the updated version and to reserve your space, please visit <u>designbuildexpo.com</u>.

# View the floor plan and reserve your spot at designbuildexpo.com