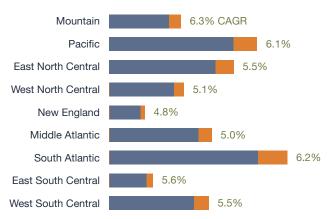

ober 28–30, 2020 Gaylord National Resort & Convention Center #DBIACon

# **EXHIBITOR PROSPECTUS**

111 11 19/19/11 11 11/11

Innil

al fulfred had feel for



# We're shaping the future one successful collaboration at a time.

## Learn how at the 2020 Design-Build Conference & Expo in the Nation's Capital

The Design-Build Conference & Expo is the largest national gathering of the year for the design-build market and the only event focused exclusively on design-build. Whether it's design-build practitioners, specialty contractors or public and private owners, the Conference & Expo features thousands of attendees and exhibitors from all design and construction sectors. We set attendance records each year and expect the same in 2020.

#### DESIGN-BUILD IS GROWING IN ALL REGIONS NATIONWIDE!



#### **EXHIBIT HALL FLOOR PLAN**



The Design-Build Conference & Expo provides unparalleled access to **meet decision makers** and network with all **members of project teams** including general contractors, architects, engineers, MEPs, attorneys and finance professionals. Design-build is the fastest growing, most popular delivery system in the nation, making the 2020 Design-Build Conference & Expo a must-go event!

## **EXHIBIT PRICING**

|                                                                                                    | Early Rate<br>on/before<br>5/31/20 | <b>Regular Rate</b><br>on/after<br>6/1/20 |
|----------------------------------------------------------------------------------------------------|------------------------------------|------------------------------